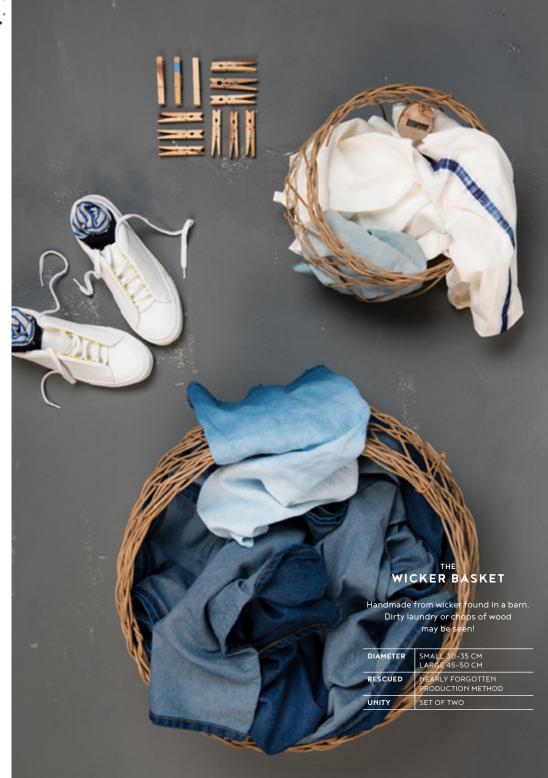

PRODUCTION 3D PRINTED

RESCUED POTATO STARCH

VARIATIONS
FOUR DIFFERENT TYPES AVAILABLE

Handmade from wicker found in a barn. Dirty laundry or chops of wood may be seen!

**DIAMETER** SMALL 30-35CM, LARGE 45-50CM

RESCUED
FORGOTTEN PRODUCTION METHOD

UNITY SET OF TWO