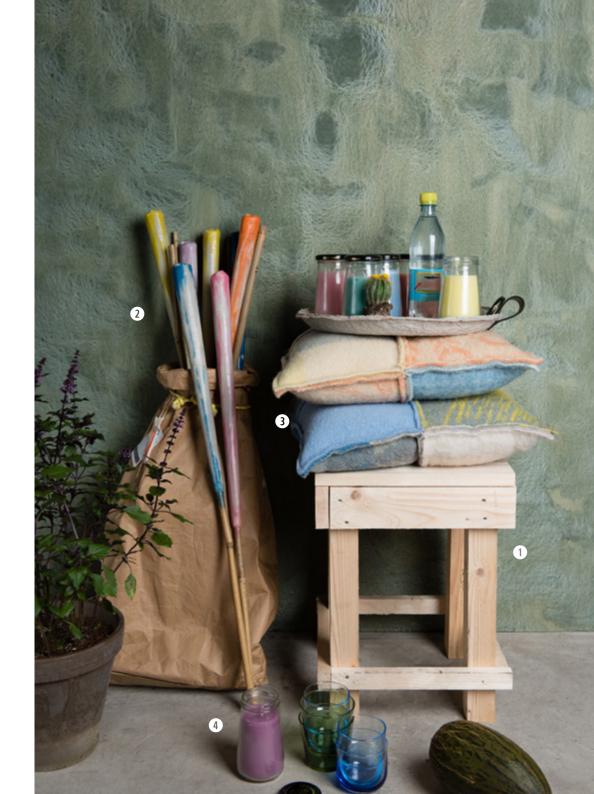

# PALLET STOOL

Cool pallet stool made of used pallets found in warehouses or neglected and gathered from the street.

| LENGTH  | 45 CM             |
|---------|-------------------|
| WIDTH   | 35 CM             |
| HEIGHT  | 45CM              |
| RESCUED | DISCARDED PALLETS |

# GRANDMA'S PILLOW

Lovely cushions made of old woolen blankets. Freshly washed and 100% upycled. So that sits and lies pretty well. Oh and every pillow is different.

| LENGTH  | 40 CM              |
|---------|--------------------|
| WIDTH   | 40 CM              |
| RESCUED | DISCARDED BLANKETS |

# THE PALLET BENCH

Cool pallet bench made of used pallets found in warehouses or neglected and gathered from the street.

| LENGTH  | 140 CM            |  |
|---------|-------------------|--|
| WIDTH   | 35 CM             |  |
| HEIGHT  | 45 CM             |  |
| RESCUED | DISCARDED PALLETS |  |

#### THE **PALLET STOOL**

Cool pallet stool made of used pallets found in warehouses or neglected and gathered from the street.

LENGTH 45 CM

WIDTH 35 CM

HEIGHT 45 CM

RESCUED DISCARDED PALLETS

# THE PALLET STOOL

Cool pallet stool made of used pallets found in warehouses or neglected and gathered from the street.

| LENGTH  | 45 CM             |
|---------|-------------------|
| WIDTH   | 35 CM             |
| HEIGHT  | 45 CM             |
| RESCUED | DISCARDED PALLETS |
|         |                   |

# THE GRANDMA'S PILLOW

Lovely cushions made of old woolen blankets. Freshly washed and 100% upycled. So that sits and lies pretty well. Oh and every pillow is different.

| LENGTH  | 40 CM              |
|---------|--------------------|
| WIDTH   | 40 CM              |
| RESCUED | DISCARDED BLANKETS |