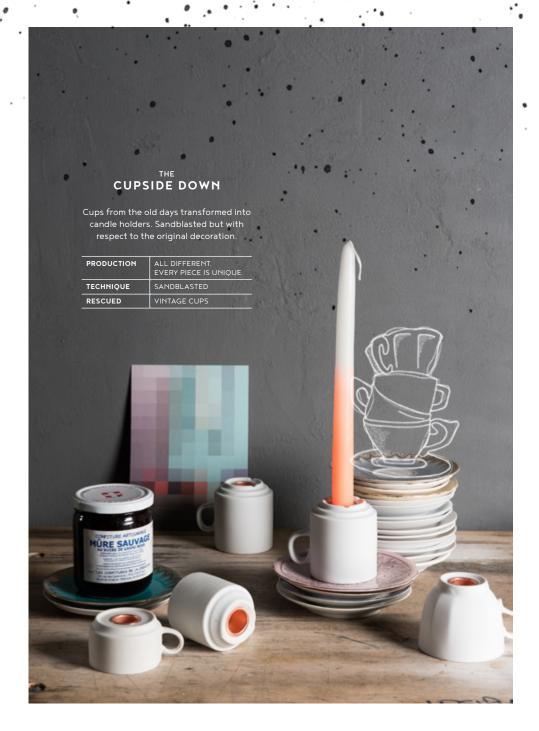

Smooth little cup of wax. The perfect match for a lonely old little saucer. Homely together on the table again!

| PRODUCTION | EVERY SAUCER IS UNIQUE |
|------------|------------------------|
| TECHNIQUE  | SANDBLASTED            |
| RESCUED    | VINTAGE SAUCER         |
| SET        | SAUCER + CUP OF WAX    |

# **CUP OF WAX**

Smooth little cup of wax. The perfect match for a lonely old little saucer. Homely together on the table again!

PRODUCTION **EVERY SAUCER IS UNIQUE** 

TECHNIQUE

SANDBLASTED RESCUED

VINTAGE SAUCER