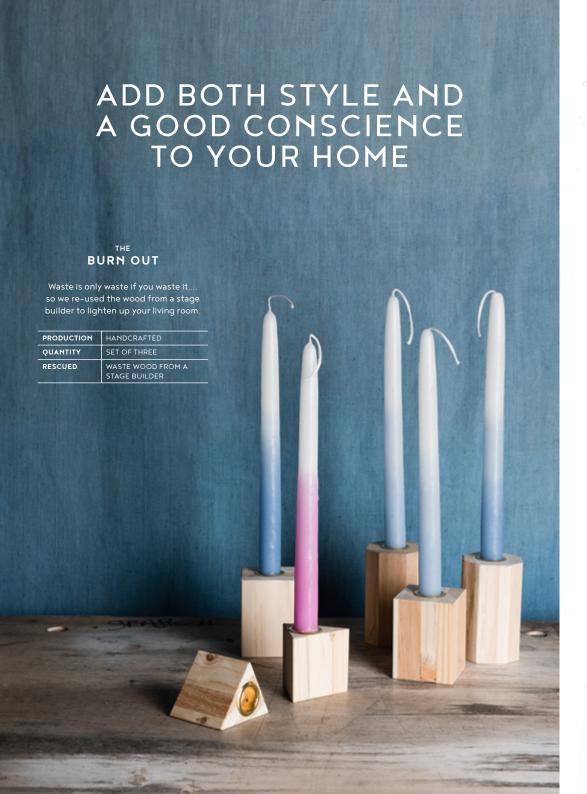

#### **MIRROR WOOD**

Waste is only waste if you waste it....so we re-used the wood from a stage builder so you can see how beautiful you are.

| LENGTH  | 37 CM                              |
|---------|------------------------------------|
| MIRROR  | 30 X 30 CM                         |
| RESCUED | WASTE WOOD FROM A<br>STAGE BUILDER |