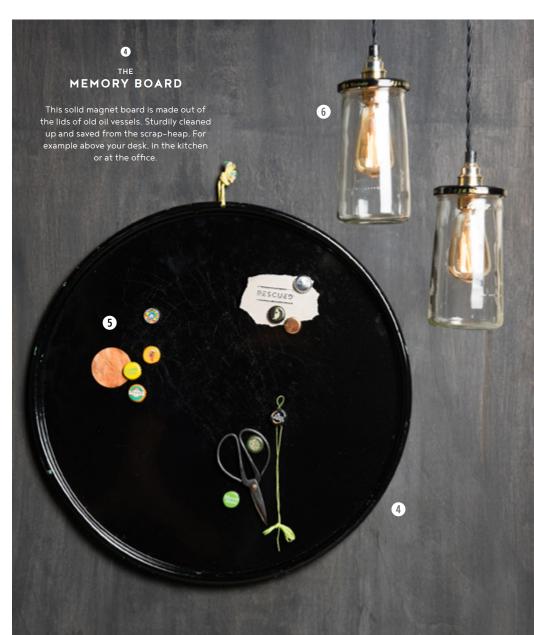

THE PICKLE LIGHT

Contributing to a better world can be as easy as flicking a switch: made from recycled pickle jars to bring you light.

| HEIGHT  | 25 CM                       |
|---------|-----------------------------|
| BULB    | E27/40W                     |
| CORD    | 200 CM BLACK/WHITE,<br>PLUG |
| RESCUED | PICKLE JARS                 |

# PICKLE LIGHT

Contributing to a better world can be as easy as flicking a switch: made from recycled pickle jars to bring you light.

| HEIGHT  | 25 CM             |
|---------|-------------------|
| BULB    | E27/40W           |
| CORD    | 200 CM ROPE, PLUG |
| RESCUED | PICKLE JARS       |
|         |                   |

# THE PICKLE LIGHT

Contributing to a better world can be as easy as flicking a switch: made from recycled pickle jars to bring you light.

# THE PICKLE LIGHT

Contributing to a better world can be as easy as flicking a switch: made from recycled pickle jars to bring you light.

0

# THE PICKLE LIGHT

Contributing to a better world can be as easy as flicking a switch: made from recycled pickle jars to bring you light.

| HEIGHT  | 25 CM                 |
|---------|-----------------------|
| BULB    | E27/40W               |
| CORD    | 200 CM, SWITCH ON TOP |
| RESCUED | PICKLE JARS           |