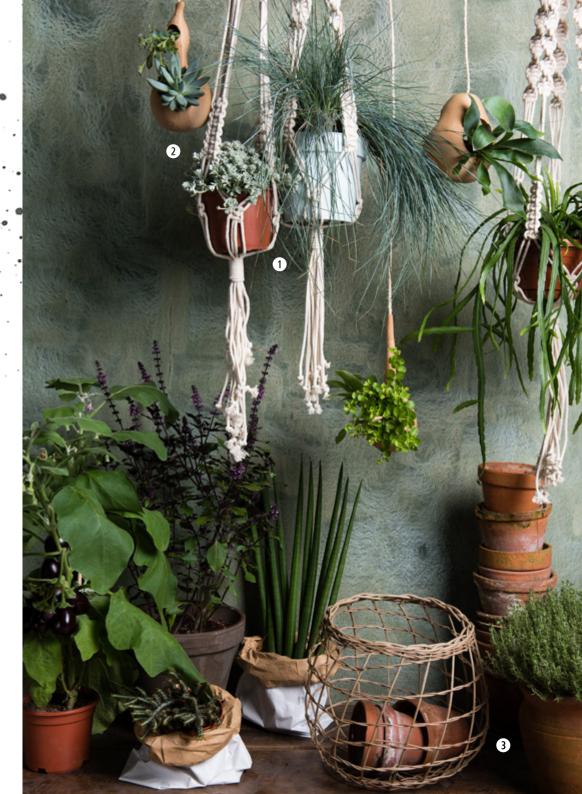

LATEST EDITION

Extra extra read all about it! Old newspapers transformed into new light!

| DIAMETER +/- 65 CM |            |
|--------------------|------------|
| CORD               | 100 CM     |
| RESCUED            | NEWSPAPERS |







# THE PLANT GUY

Once meant to prevent your tent from blowing away, now a guy to hang your plant.

PRODUCTION HANDCRAFTED

RESCUED TENT GUYS

HEIGHT 110 CM



Eat potatoes and use the leftovers for a catchy and green design. Your plants will love these hangers. Stay close to nature.

PRODUCTION 3D PRINTED

RESCUED POTATO STARCH

VARIATIONS
FOUR DIFFERENT TYPES AVAILABLE



Handmade from wicker found in a barn. Dirty laundry or chops of wood may be seen!

**DIAMETER** SMALL 30-35CM, LARGE 45-50CM

RESCUED
FORGOTTEN PRODUCTION METHOD

UNITY SET OF TWO









# THE BEAUTY OF THINGS LIES IN THE IMPERFECTION



# THE STORAGE TIN

Once meant to store glue, oil or paint. But rejected because of scratch or little dents. Now superb for toys, sports stuff or your stinky socks...

| DIAMETER | 28 CM         |
|----------|---------------|
| HEIGHT   | 29 CM         |
| RESCUED  | REJECTED TINS |
| VOLUME   | 16 L          |

# THE CLIP WOOD

Brave little rack. Made of old scaffoldingwood and powerful clips. Mount it! And start hanging your favorite jacket!

| LENGTH  | 35 CM            |
|---------|------------------|
| WITH    | FOUR SMALL CLIPS |
| RESCUED | SCAFFOLDING WOOD |

# THE CONCRETE TABLE

Made of concrete poured into used buckets. We thought buying this lovely table should be on your bucket list..

| HEIGHT    | 40 CM