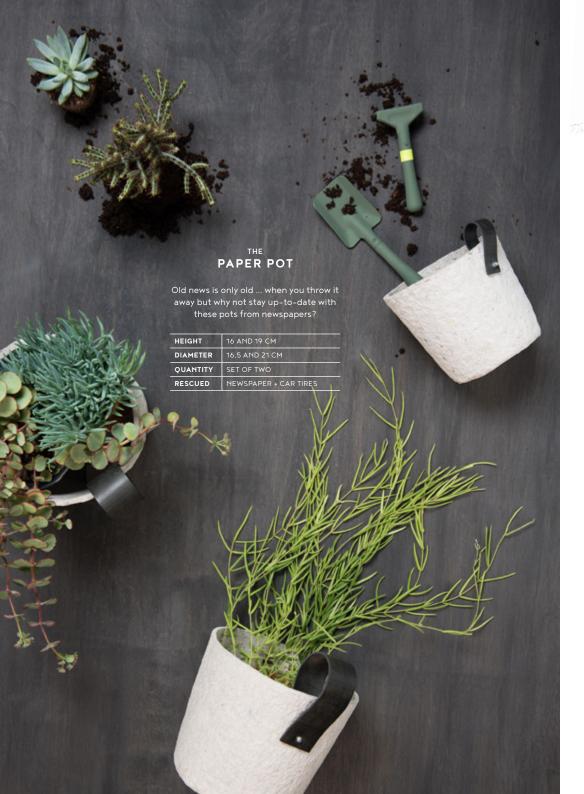

# PAPER POT

Old news is only ofd ... when you throw it away but why not stay up-to-date with these pots from newspapers?

| HEIGHT   | 16 AND 19 CM |    |  |
|----------|--------------|----|--|
| DIAMETER | SET OF TWO   |    |  |
| RESCUED  | NEWSPAPER    | 19 |  |