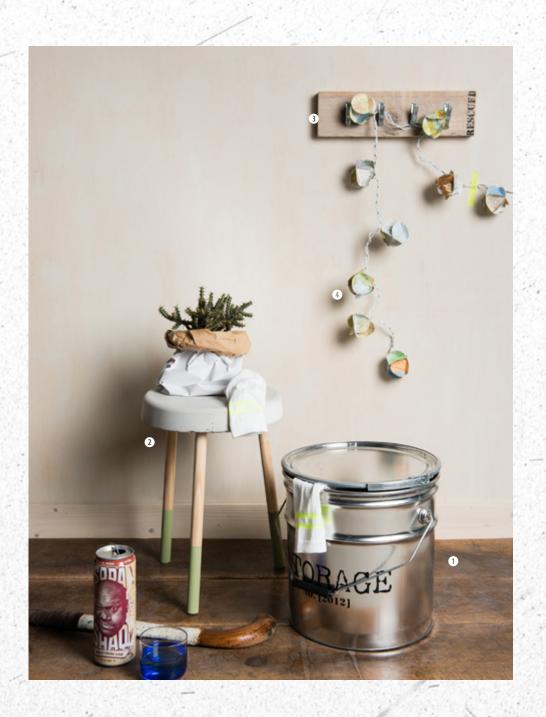

# STORAGE TIN

Once meant to store glue, oil or paint. But rejected because of scratch or little dents. Now superb for toys, sports stuff or your stinky socks...

| DIAMETER | 28 CM         |
|----------|---------------|
| HEIGHT   | 29 CM         |
| RESCUED  | REJECTED TINS |
| VOLUME   | 16 L          |

# THE STORAGE TIN

Once meant to store glue, oil or paint. But rejected because of scratch or little dents. Now superb for toys, sports stuff or your stinky socks...

| DIAMETER | 28 CM         |
|----------|---------------|
| HEIGHT   | 29 CM         |
| RESCUED  | REJECTED TINS |
| VOLUME   | 16 L          |