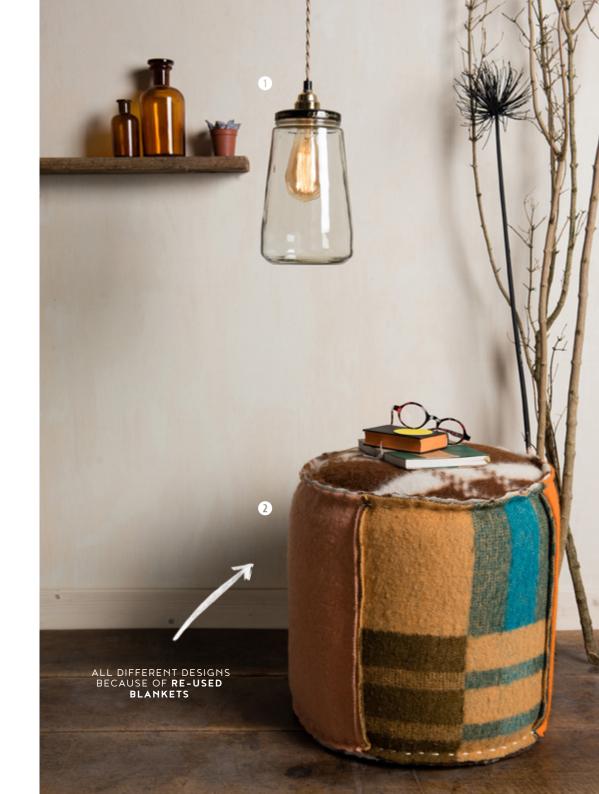

### CLUTCH BAG

Sweet memories.. Grandma's blankets turned into a bag. Every piece is unique...

| SIZE     | 20 X 30 CM         |
|----------|--------------------|
| MATERIAL | PURE WOOL          |
| RESCUED  | DISCARDED BLANKETS |

# **POUFFF**

Sweet memories... Grandma's blankets turned into a pouffe. Every piece is unique...

| HEIGHT   | 40 CM              |
|----------|--------------------|
| WIDTH    | 40 CM              |
| RESCUED  | DISCARDED BLANKETS |
| MATERIAL | PURE WOOL          |
|          |                    |

#### **CLUTCH BAG**

Sweet memories.. Grandma's blankets turned into a bag. Every piece is unique...

| SIZE     | 20 X 30 CM         |
|----------|--------------------|
| MATERIAL | PURE WOOL          |
| RESCUED  | DISCARDED BLANKETS |

# GRANDMA'S PILLOW

Lovely cushions made of old woolen blankets. Freshly washed and 100% upycled. So that sits and lies pretty well. Oh and every pillow is different.

| LENGTH  | 40 CM              |
|---------|--------------------|
| WIDTH   | 40 CM              |
| RESCUED | DISCARDED BLANKETS |

# THE GRANDMA'S PILLOW

Lovely cushions made of old woolen blankets. Freshly washed and 100% upycled. So that sits and lies pretty well. Oh and every pillow is different.

| LENGTH  | 40 CM              |
|---------|--------------------|
| WIDTH   | 40 CM              |
| RESCUED | DISCARDED BLANKETS |