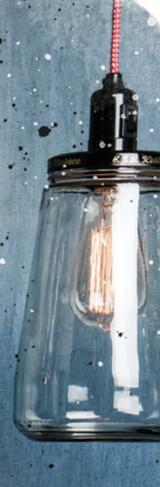

# RESCUED

FROM WASTE TO WONDERFUL







# THE BEST THINGS IN LIFE ARE USED, LOVED AND RESCUED



# THE SWING SWING

This swings! Made of recycled rope and old scaffolding-beam. Construction workers used it to climb up and down. And now you nicely rock back and forth!

|  | PRODUCTION | HANDMADE                  |
|--|------------|---------------------------|
|  | MATERIAL   | RECYCLED ROPE             |
|  | RESCUED    | OLD SCAFFOLDING WOOD      |
|  | SIZE       | Ø 30 CM + LENGTH ROPE 3 M |

# STORAGE TIN

Once meant to store glue, oil or paint. But rejected because of scratch or little dents. Now superb for toys, sports stuff or your stinky socks...

| DIAMETER | 28 CM         |
|----------|---------------|
| HEIGHT   | 29 CM         |
| RESCUED  | REJECTED TINS |
| VOLUME   | 16 L          |











**.** 

SPOONBO