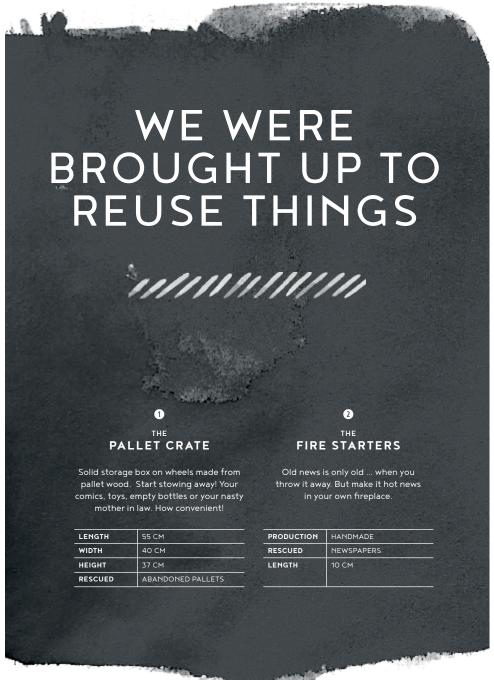

# STORAGE TIN

Once meant to store glue, oil or paint. But rejected because of scratch or little dents. Now superb for toys, sports stuff or your stinky socks...

| DIAMETER | 28 CM         |
|----------|---------------|
| HEIGHT   | 29 CM         |
| RESCUED  | REJECTED TINS |
| VOLUME   | 16 L          |

0

LATEST EDITION

Extra extra read all about it! Old newspapers transformed into new light!

| DIAMETER +/- 65 CM |            |
|--------------------|------------|
| CORD               | 100 CM     |
| RESCUED            | NEWSPAPERS |