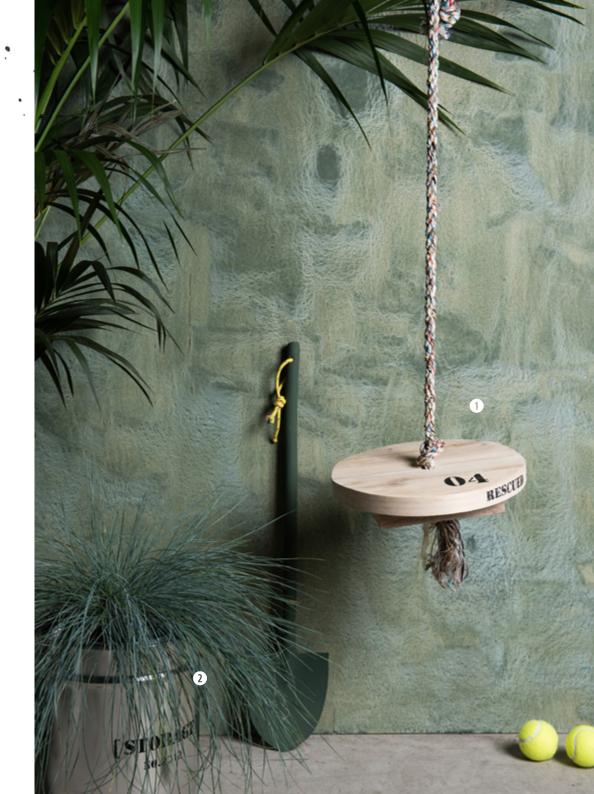

# THE SWING SWING

This swings! Made of recycled rope and old scaffolding-beam. Construction workers used it to climb up and down. And now you nicely rock back and forth!

|  | PRODUCTION | HANDMADE                  |
|--|------------|---------------------------|
|  | MATERIAL   | RECYCLED ROPE             |
|  | RESCUED    | OLD SCAFFOLDING WOOD      |
|  | SIZE       | Ø 30 CM + LENGTH ROPE 3 M |

# STORAGE TIN

Once meant to store glue, oil or paint. But rejected because of scratch or little dents. Now superb for toys, sports stuff or your stinky socks...

| DIAMETER | 28 CM         |
|----------|---------------|
| HEIGHT   | 29 CM         |
| RESCUED  | REJECTED TINS |
| VOLUME   | 16 L          |