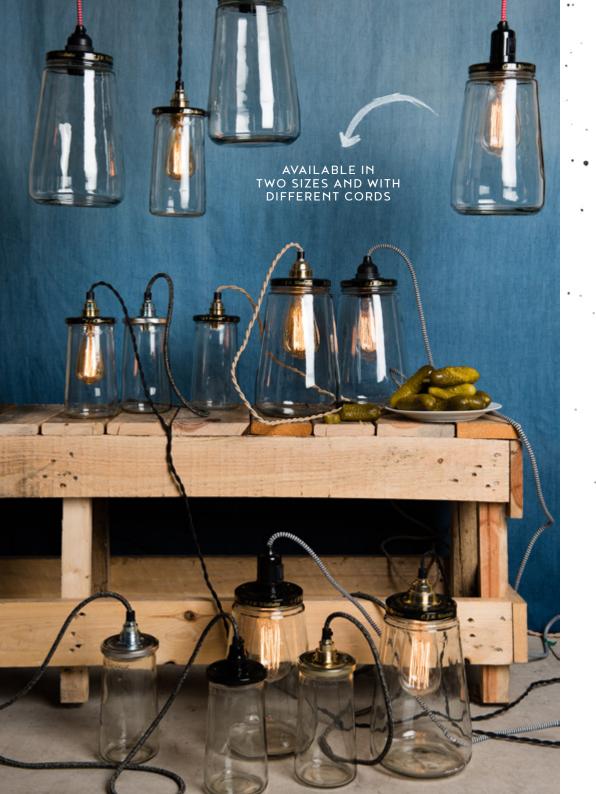

THE PICKLE LIGHT

Contributing to a better world can be as easy as flicking a switch: made from recycled pickle jars to bring you light.

| HEIGHT  | 25 CM                       |
|---------|-----------------------------|
| BULB    | E27/40W                     |
| CORD    | 200 CM BLACK/WHITE,<br>PLUG |
| RESCUED | PICKLE JARS                 |

# PICKLE LIGHT

Contributing to a better world can be as easy as flicking a switch: made from recycled pickle jars to bring you light.

| HEIGHT  | 25 CM             |
|---------|-------------------|
| BULB    | E27/40W           |
| CORD    | 200 CM ROPE, PLUG |
| RESCUED | PICKLE JARS       |
|         |                   |

# THE PICKLE LIGHT

Contributing to a better world can be as easy as flicking a switch: made from recycled pickle jars to bring you light.

# THE PICKLE LIGHT

Contributing to a better world can be as easy as flicking a switch: made from recycled pickle jars to bring you light.

0

# THE PICKLE LIGHT

Contributing to a better world can be as easy as flicking a switch: made from recycled pickle jars to bring you light.

| HEIGHT  | 25 CM                 |
|---------|-----------------------|
| BULB    | E27/40W               |
| CORD    | 200 CM, SWITCH ON TOP |
| RESCUED | PICKLE JARS           |