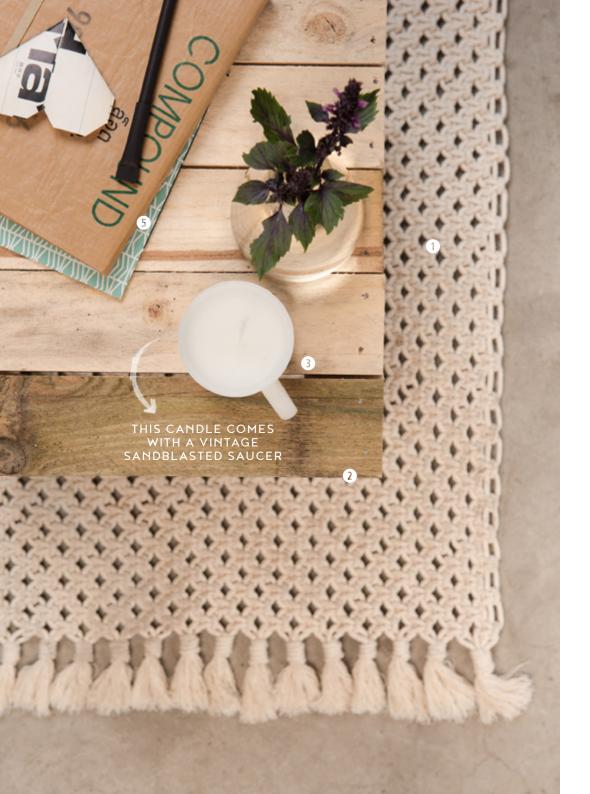

Smooth little cup of wax. The perfect match for a lonely old little saucer. Homely together on the table again!

| PRODUCTION | EVERY SAUCER IS UNIQUE |
|------------|------------------------|
| TECHNIQUE  | SANDBLASTED            |
| RESCUED    | VINTAGE SAUCER         |
| SET        | SAUCER + CUP OF WAX    |