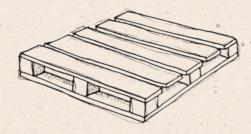

# PALLET STOOL

Cool pallet stool made of used pallets found in warehouses or neglected and gathered from the street.

| LENGTH  | 45 CM             |
|---------|-------------------|
| WIDTH   | 35 CM             |
| HEIGHT  | 45CM              |
| RESCUED | DISCARDED PALLETS |

# THE PALLET BENCH

Cool pallet bench made of used pallets found in warehouses or neglected and gathered from the street.

| LENGTH  | 140 CM            |  |
|---------|-------------------|--|
| WIDTH   | 35 CM             |  |
| HEIGHT  | 45 CM             |  |
| RESCUED | DISCARDED PALLETS |  |

#### THE **PALLET STOOL**

Cool pallet stool made of used pallets found in warehouses or neglected and gathered from the street.

LENGTH 45 CM

WIDTH 35 CM

HEIGHT 45 CM

RESCUED DISCARDED PALLETS

# THE PALLET STOOL

Cool pallet stool made of used pallets found in warehouses or neglected and gathered from the street.

| LENGTH  | 45 CM             |
|---------|-------------------|
| WIDTH   | 35 CM             |
| HEIGHT  | 45 CM             |
| RESCUED | DISCARDED PALLETS |
|         |                   |