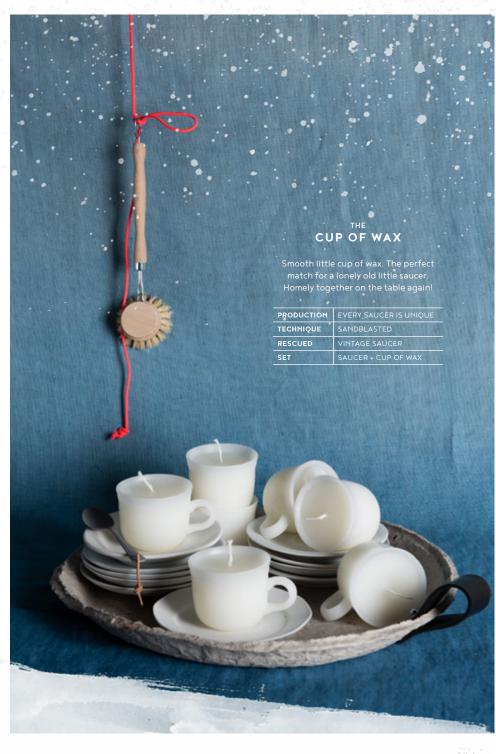

Smooth little cup of wax. The perfect match for a lonely old little saucer. Homely together on the table again!

| PRODUCTION | EVERY SAUCER IS UNIQUE |
|------------|------------------------|
| TECHNIQUE  | SANDBLASTED            |
| RESCUED    | VINTAGE SAUCER         |
| SET        | SAUCER + CUP OF WAX    |

# **CUP OF WAX**

Smooth little cup of wax. The perfect match for a lonely old little saucer. Homely together on the table again!

PRODUCTION **EVERY SAUCER IS UNIQUE** 

TECHNIQUE

SANDBLASTED RESCUED

VINTAGE SAUCER