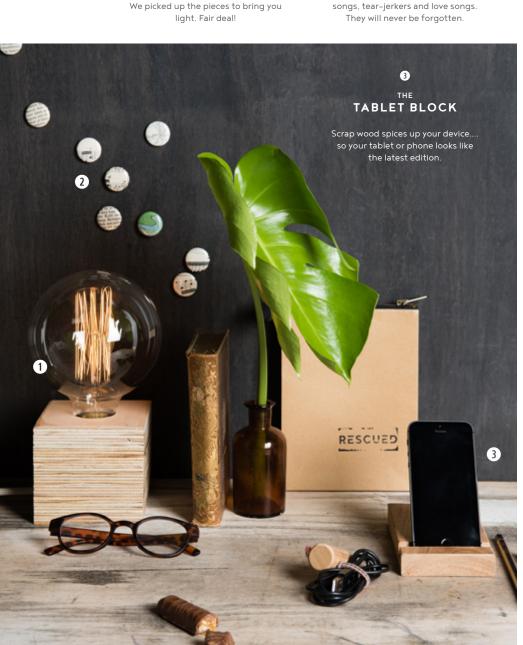

# SHOWUP LAMP

Made from wood used for stands on Amsterdam fairground. We picked up the pieces to bring you light. Fair deal!

Heart-warming magnets.
Of old music books full of sing along songs, tear-jerkers and love songs.
They will never be forgotten.

# MAGNET LOVESONGS

Heart-warming magnets. Of old music books full of sing along songs, tear-jerkers and love songs. They will never be forgotten.