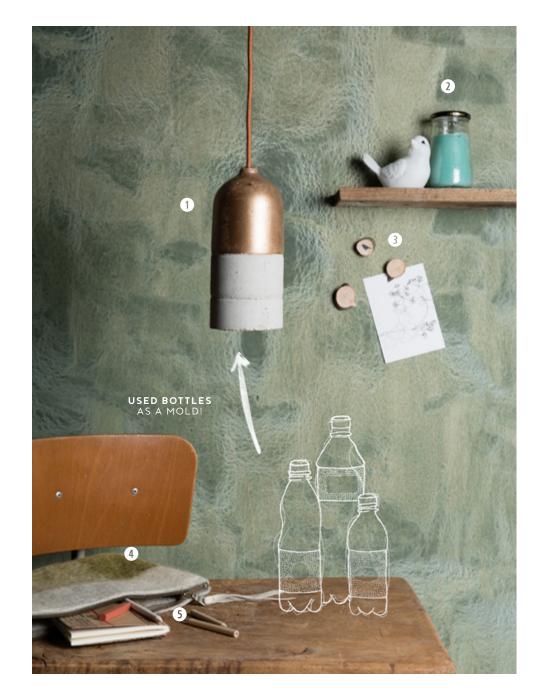

#### CONCRETE LIGHT

Made of concrete poured into bottles.
That's what you get when all of a sudden
one of our designers sees the light!

| ĺ | HEIGHT  | 21 CM                                |
|---|---------|--------------------------------------|
|   | CORD    | 150 CM                               |
|   | RESCUED | MOLDS FROM NON<br>REFUNDABLE BOTTLES |

# CONCRETE LIGHT

Made of concrete poured into bottles.
That's what you get when all of a sudden one of our designers sees the light!

| HEIGHT  | 21 CM                                |
|---------|--------------------------------------|
| CORD    | 150 CM                               |
| RESCUED | MOLDS FROM NON<br>REFUNDABLE BOTTLES |
| BULB    | E27/ONLY LED                         |