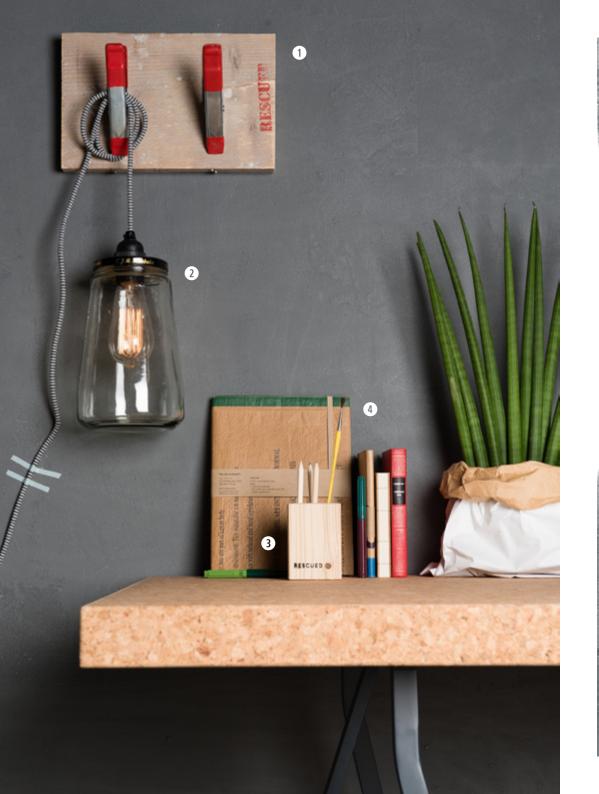

THE WRITERS BLOCK

to store all your pens and pencils. Fo instance, if for a moment you don't succeed in putting anything on pape

| HEIGHT  | 7-10 CM                                  |
|---------|------------------------------------------|
| WIDTH   | 7-10 CM                                  |
| RESCUED | PIECES OF SCRAPWOOD FROM FURNITURE MAKER |
| USAGE   | FOR 9 PENCILS                            |