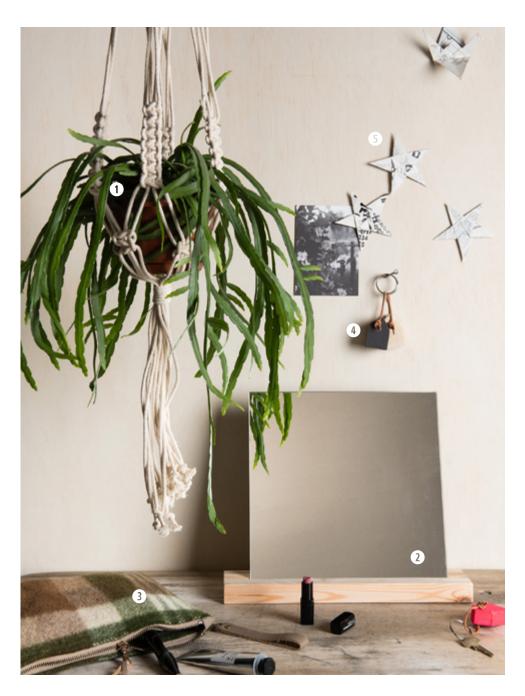

# THE PLANT GUY

Once meant to prevent your tent from blowing away, now a guy to hang your plant.

PRODUCTION HANDCRAFTED

RESCUED TENT GUYS

HEIGHT 110 CM

Eat potatoes and use the leftovers for a catchy and green design. Your plants will love these hangers. Stay close to nature.

# THE CALABASH HANGER

Eat potatoes and use the leftovers for a catchy and green design. Your plants will love these hangers. Stay close to nature.

PRODUCTION 3D PRINTED

RESCUED POTATO STARCH

VARIATIONS
FOUR DIFFERENT TYPES AVAILABLE

# 0 PAPER WORK

Pfff, we did a lot of paperwork but with this stunning result. Stars, hearts and cranes to decorate your wall, table or party.

| PRODUCTION | HANDCRAFTED |
|------------|-------------|
| RESCUED    | BOOKS       |
| SIZE       | 10 X 12 CM  |
| UNITY      | SET OF 6    |

#### **PAPER WORK**

Pfff, we did a lot of paperwork but with this stunning result. Stars, hearts and cranes to decorate your wall, table or party.

| PRODUCTION | HANDCRAFTED |
|------------|-------------|
| RESCUED    | BOOKS       |
| UNITY      | SET OF 6    |

#### **MIRROR WOOD**

Waste is only waste if you waste it....so we re-used the wood from a stage builder so you can see how beautiful you are.

| LENGTH  | 37 CM                              |
|---------|------------------------------------|
| MIRROR  | 30 X 30 CM                         |
| RESCUED | WASTE WOOD FROM A<br>STAGE BUILDER |

#### HOMEKEY HANGER

Ornamental wooden houses. Made of the rays of wood. Polished and painted. And now onto a beautiful leather string, the key to your success!

| MATERIAL | METAL KEYRING,<br>LEATHER STRING |
|----------|----------------------------------|
| RESCUED  | PIECED OF SCRAPWOOD              |
| HEIGHT   | 5,5 CM                           |