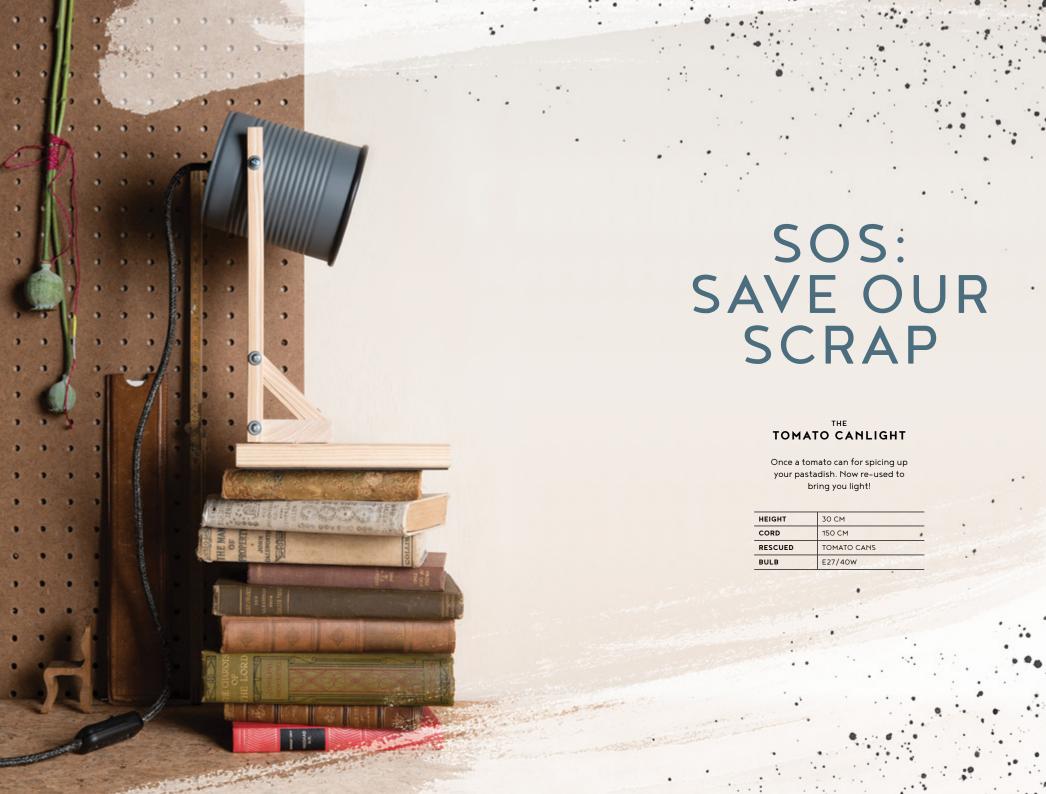

THE PICKLE LIGHT

Contributing to a better world can be as easy as flicking a switch: made from recycled pickle jars to bring you light.

| HEIGHT  | 25 CM                       |
|---------|-----------------------------|
| BULB    | E27/40W                     |
| CORD    | 200 CM BLACK/WHITE,<br>PLUG |
| RESCUED | PICKLE JARS                 |

# PICKLE LIGHT

Contributing to a better world can be as easy as flicking a switch: made from recycled pickle jars to bring you light.

| HEIGHT  | 25 CM             |
|---------|-------------------|
| BULB    | E27/40W           |
| CORD    | 200 CM ROPE, PLUG |
| RESCUED | PICKLE JARS       |
|         |                   |

# THE PICKLE LIGHT

Contributing to a better world can be as easy as flicking a switch: made from recycled pickle jars to bring you light.

# THE PICKLE LIGHT

Contributing to a better world can be as easy as flicking a switch: made from recycled pickle jars to bring you light.

0

# THE PICKLE LIGHT

Contributing to a better world can be as easy as flicking a switch: made from recycled pickle jars to bring you light.

| HEIGHT  | 25 CM                 |
|---------|-----------------------|
| BULB    | E27/40W               |
| CORD    | 200 CM, SWITCH ON TOP |
| RESCUED | PICKLE JARS           |