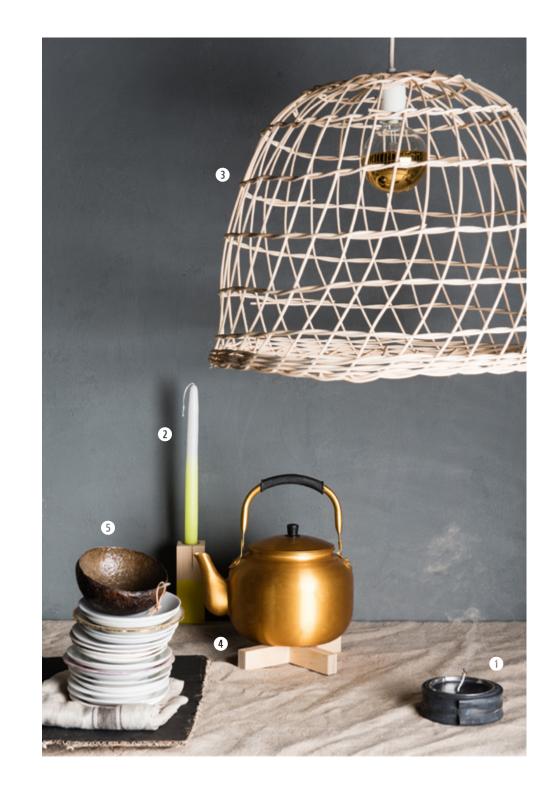

# WICKER LAMP

Made from leftover wicker (bamboo) and produced by skilled craftsmen with disabilities this lamp adds style and good conscience to your home.

| PRODUCTION | HANDCRAFTED                 |
|------------|-----------------------------|
| RESCUED    | FORGOTTEN PRODUCTION METHOD |
| DIAMETER   | +/- 45 CM                   |
| HEIGHT     | +/- 45 CM                   |

# SKINNY CANDLES

piece. Nobody's perfect!

| LENGTH  | 23 CM                               |
|---------|-------------------------------------|
| UNITY   | 24 PIECES                           |
| RESCUED | REJECTED WAX (BECAUSE OF THE COLOR) |

# THE SCRAP CANDLES

The manufacturer just didn't like them enough. But we do! Because they all have little color defects, unique piece by piece. Nobody's perfect!

| PRODUCTION | HANDMADE                            |
|------------|-------------------------------------|
| LENGTH     | 85 CM                               |
| WARNING    | OUTDOOR USE ONLY!                   |
| RESCUED    | REJECTED WAX (BECAUSE OF THE COLOR) |