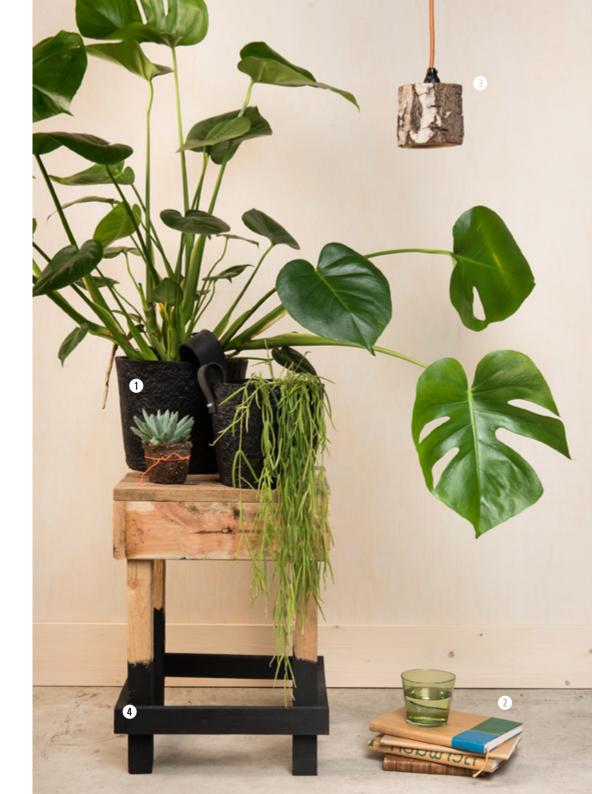

# THE PLANT GUY

Once meant to prevent your tent from blowing away, now a guy to hang your plant.

PRODUCTION HANDCRAFTED

RESCUED TENT GUYS

HEIGHT 110 CM

Eat potatoes and use the leftovers for a catchy and green design. Your plants will love these hangers. Stay close to nature.

# WOOD PECKER

Little birch tree lamps made out of trunks. Chopped down by the forester. Protector of nature. And also supporter of upcycling!

| SIZE | Ø 8-12 CM + HEIGHT 10 CM     |  |
|------|------------------------------|--|
| CORD | 200 CM, BLACK<br>CEILING CAP |  |
| BULB | E14/ONLY LED                 |  |