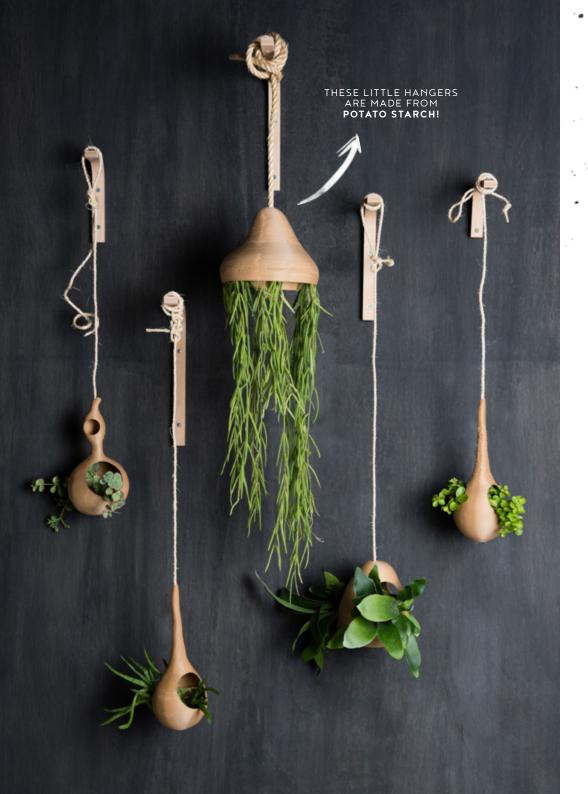

# THE PLANT GUY

Once meant to prevent your tent from blowing away, now a guy to hang your plant.

PRODUCTION HANDCRAFTED

RESCUED TENT GUYS

HEIGHT 110 CM

Eat potatoes and use the leftovers for a catchy and green design. Your plants will love these hangers. Stay close to nature.

PRODUCTION 3D PRINTED

RESCUED POTATO STARCH

VARIATIONS
FOUR DIFFERENT TYPES AVAILABLE

Handmade from wicker found in a barn. Dirty laundry or chops of wood may be seen!

**DIAMETER** SMALL 30-35CM, LARGE 45-50CM

# THE CALABASH HANGER

Eat potatoes and use the leftovers for a catchy and green design. Your plants will love these hangers. Stay close to nature.

PRODUCTION 3D PRINTED

RESCUED POTATO STARCH

VARIATIONS
FOUR DIFFERENT TYPES AVAILABLE