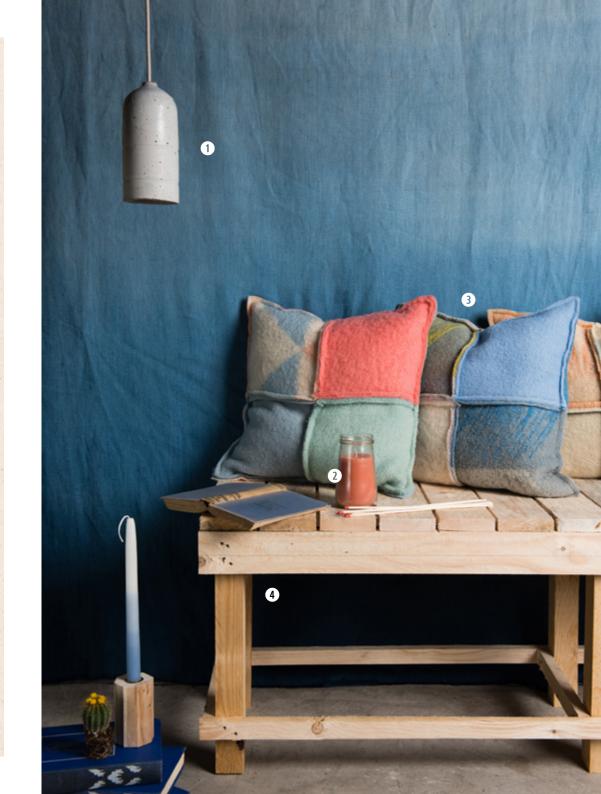

# GRANDMA'S PILLOW

Lovely cushions made of old woolen blankets. Freshly washed and 100% upycled. So that sits and lies pretty well. Oh and every pillow is different.

| LENGTH  | 40 CM              |
|---------|--------------------|
| WIDTH   | 40 CM              |
| RESCUED | DISCARDED BLANKETS |

# THE GRANDMA'S PILLOW

Lovely cushions made of old woolen blankets. Freshly washed and 100% upycled. So that sits and lies pretty well. Oh and every pillow is different.

| LENGTH  | 40 CM              |
|---------|--------------------|
| WIDTH   | 40 CM              |
| RESCUED | DISCARDED BLANKETS |

### CLUTCH BAG

Sweet memories.. Grandma's blankets turned into a bag. Every piece is unique...

| SIZE     | 20 X 30 CM         |
|----------|--------------------|
| MATERIAL | PURE WOOL          |
| RESCUED  | DISCARDED BLANKETS |

#### **CLUTCH BAG**

Sweet memories.. Grandma's blankets turned into a bag. Every piece is unique...

| SIZE     | 20 X 30 CM         |
|----------|--------------------|
| MATERIAL | PURE WOOL          |
| RESCUED  | DISCARDED BLANKETS |

# **POUFFF**

Sweet memories... Grandma's blankets turned into a pouffe. Every piece is unique...

| HEIGHT   | 40 CM              |
|----------|--------------------|
| WIDTH    | 40 CM              |
| RESCUED  | DISCARDED BLANKETS |
| MATERIAL | PURE WOOL          |
|          |                    |